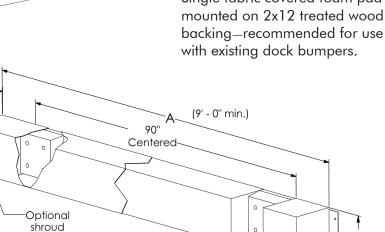

## **NOVA BUMPER PADS** INSTALLATION INSTRUCTIONS

**BP DOCK SEAL** 

MODEL BP Single fabric covered foam pad

<sup>2</sup>Optional #12 ga. galvanized steel end mounting bracket

С

**MODEL BP-B** 

Three fabric covered foam pads with two molded rubber bumpers individually mounted on a 2x12 treated wood backing.