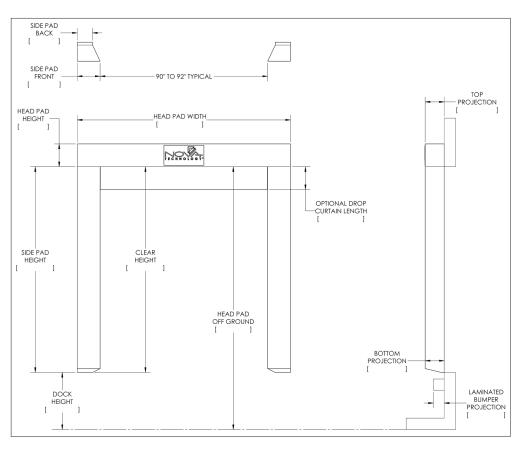

NOTE: Indicate on drawing below if your installation requires specific dimensions.