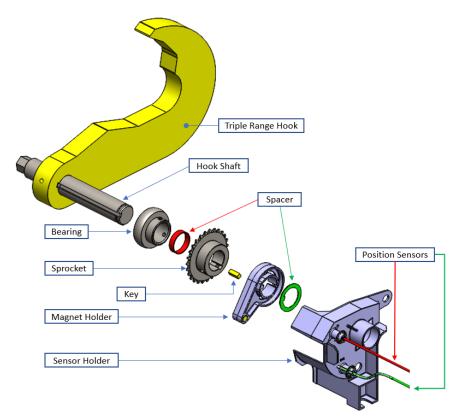

The patented NOVA Lock & Load™ Magnetic Sensor System provides a robust position-sensing mechanism uniquely system-matched to the patented Triple Range Hook. The components of the Magnetic Sensor System have been providing hassle-free performance in the NOVA Lock-Up™ since its introduction in 2017.

The new polymer Sensor Bracket has replaced the Limit Switch Bracket to prevent debris accumulation. It is designed for harsh loading dock environments and can withstand water submersion. This Sensor Bracket is compatible only with the Triple Range Hook. Limit switches will be available for servicing the previous Lock & Load™ model.

The previous generation Cam, Key, and Set Screw system has been replaced with a new Magnet Holder system. This new non-contact, frictionless system does not require a shaft key and set screw, has a split collar to allow for over-rotation, and is resistant to shock and vibration.