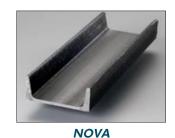

### MORE ROBUST FRAME AND DECK SUPPORT:

NOVA utilizes 4-inch structural steel C-channel in the frame and deck supports, while competitors use angle pieces. The NOVA method uses double the amount of steel to ensure a stronger, safer design.