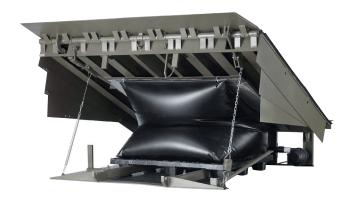

# **NOVA NAS AIR-POWERED DOCK LEVELER**

#### **FEATURES AND BENEFITS**

- Low-pressure, high-volume air system
- · Air bag fills and raises the platform
- Provides full float at all positions
- Four-way high tensile A572 steel
- Diamond safety tread plate
- 50,000 PSI minimum yield
- Easy push-button activation
- NEMA 4 control panel
- Single-phase 115V/1PH fan motor
- Capacities range from 25,000 to 55,000-pounds
- Automatic lip extension
- · Lip is fully yieldable if impacted
- Working range is 12-inches above/below dock
- Lip keepers for cross-traffic support and added security
- Includes telescoping toe guards
- · Few moving parts and no liquids
- · Low-maintenance design
- Full-width rear hinge
- 5-year warranty

#### **GREATEST STRUCTURAL INTEGRITY: NOVA**

levelers come standard with a full-width continuous rear hinge mounted in compression under the deck and a full-width front header with gusset supports for added strength