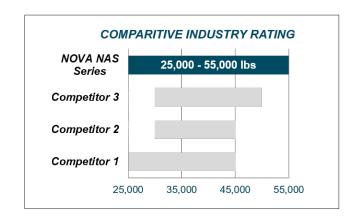

**GREATEST CAPACITY:** The NAS Air-Powered Dock Leveler is available in capacities ranging from 25,000 to 55,000-pounds