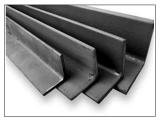

### MORE ROBUST FRAME AND DECK SUPPORT:

NOVA utilizes 4-inch structural steel C-channel in the frame and deck supports, while competitors use angle pieces. The NOVA method uses double the amount of steel to ensure a stronger, safer design.

Competitors