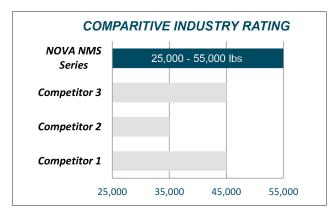

**EASIER TO TRANSPORT:** Unlike competitor models that can only be lifted from one side, the NMS can be picked up from the front (lip side) or the back.

**GREATEST CAPACITY:** The NMS Mechanical Dock Leveler is available in capacities ranging from 25,000 to 55,000-pounds.