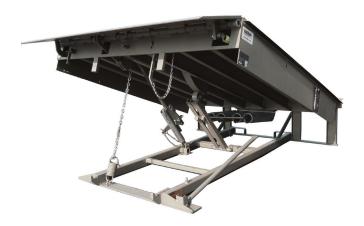

## **NOVA NMS MECHANICAL DOCK LEVELER**

## **FEATURES AND BENEFITS**

- Patented holdown assembly with auto release technology prevents damage from overextension
- Simple pull-chain operation
- Cam and roller counterbalance system
- Smooth, dependable walk-down
- · Four main springs with a one-point adjustment
- Provides full float at all positions
- Four-way high tensile A572 steel
- Diamond safety tread plate
- 50,000 minimum yield
- Capacities range from 25,000 to 55,000-pounds
- Automatic lip extension
- · Lip is fully yieldable if impacted
- Working range is 12-inches above/below dock
- Lip keepers for cross-traffic support and added security
- Full-width front header and rear hinge
- 5-year warranty

**EFFICIENT AND RELIABLE:** NOVA's holdown assembly with patented Auto Release technology allows for full float while preventing failure or damage from overextension.

| DOCK LEVELER | AUTO RELEASE AND<br>RECYCLE HOLDOWN |  |
|--------------|-------------------------------------|--|
| NOVA NMS     | ✓ YES                               |  |
| Competitor 1 | x NO                                |  |
| Competitor 2 | x NO                                |  |
| Competitor 3 | x NO                                |  |