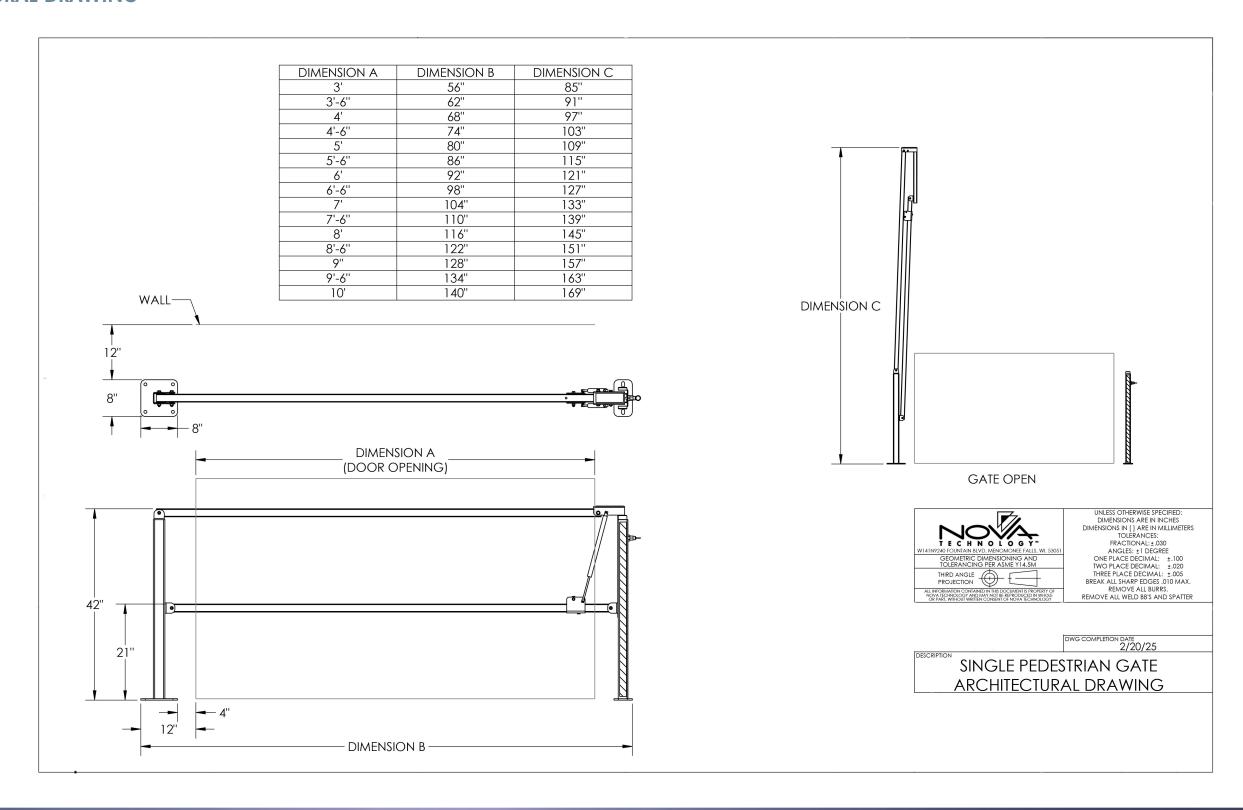

## **NOVA PEDESTRIAN GATE (SINGLE)**

ARCHITECTURAL DRAWING

## **NOVA PEDESTRIAN GATE (SINGLE)**

Single opening gates for openings 3 ft. to 10 ft. wide

1 — UPPER GUARDRAIL 2 — LOWER GUARDRAIL 3 — DUAL GAS STRUTS

4 — BOLLARD