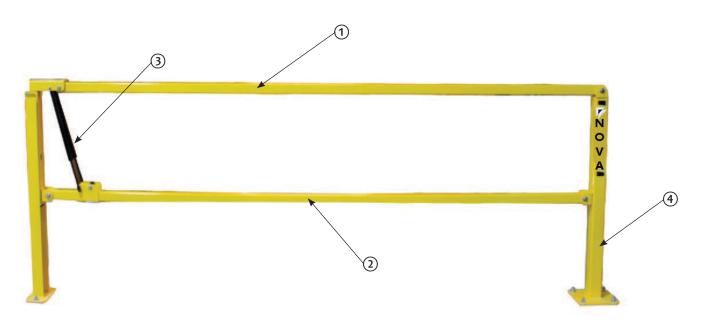

## **NOVA PEDESTRIAN GATE (SINGLE)**

Single opening gates for openings 3 ft. to 10 ft. wide

1 — UPPER GUARDRAIL 2 — LOWER GUARDRAIL 3 — DUAL GAS STRUTS

4 — BOLLARD