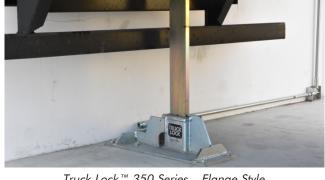

Truck Lock™ 350 Series - Flange Style

FEWEST MOVING PARTS: Truck Locks™ are extremely low maintenance, requiring preventive service once or twice per year

| Recommended Preventive Maintenance |            |             |             |           |  |  |  |
|------------------------------------|------------|-------------|-------------|-----------|--|--|--|
| RESTRAINT                          | 1<br>MONTH | 3<br>MONTHS | 6<br>MONTHS | 1<br>YEAR |  |  |  |
| Truck Lock™<br>Cast-In Style       |            |             |             | Х         |  |  |  |
| Truck Lock™<br>Flange Style        |            |             | Х           | Х         |  |  |  |
| Competitor 1                       |            | Х           | Х           | Х         |  |  |  |
| Competitor 2                       |            | Х           | Х           | Χ         |  |  |  |
| Competitor 3                       | Х          | Х           | Х           | Х         |  |  |  |