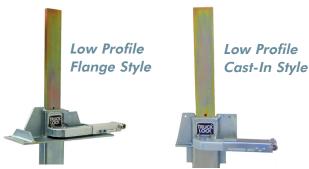

#### **FEATURES AND BENEFITS**

- Lowest stored height in the industry
- Pulling force over 30,000-pounds
- All activation components mounted inside
- Cast-in or flange (bolt-in) installations
- Standard (350) and low-profile heights
- Manual or pneumatic operations
- No-contact design
- · Prevents damage to building wall
- Lowest total cost of ownership
- Includes a full communication system
- Reduced or no energy consumption
- Lifetime warranty

**GREATEST VERSATILITY:** Available in two profile heights and two installation methods with either powered or manual operations

| RESTRAINT    | MANUAL<br>OPERATION | ZERO-<br>ELECTRICITY | PUSH-<br>BUTTON |
|--------------|---------------------|----------------------|-----------------|
| Truck Lock™  | YES                 | YES                  | YES             |
| Competitor 1 | No                  | No                   | Yes             |
| Competitor 2 | Yes                 | Yes                  | No              |
| Competitor 3 | No                  | No                   | Yes             |