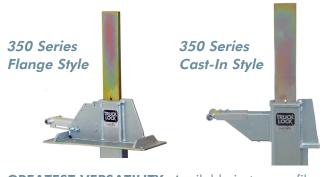

**GREATEST VERSATILITY:** Available in two profile heights and two installation methods with either powered or manual operations

| RESTRAINT    | MANUAL<br>OPERATION | ZERO-<br>ELECTRICITY | PUSH-<br>BUTTON |
|--------------|---------------------|----------------------|-----------------|
| Truck Lock™  | YES                 | YES                  | YES             |
| Competitor 1 | No                  | No                   | Yes             |
| Competitor 2 | Yes                 | Yes                  | No              |
| Competitor 3 | No                  | No                   | Yes             |